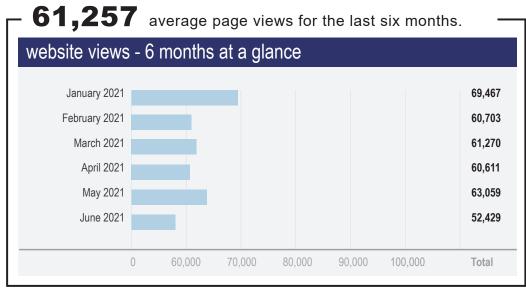

### Digital Highlights - Inbound

\*Inbound Programs capitalize on "inbound" traffic to rv-pro.com.