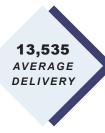

#### PRODUCTS & DEALS

|                 | Total Delivered (Average) | Total Opens (Average) | Open Rate (Average) |
|-----------------|---------------------------|-----------------------|---------------------|
| January (2021)  | 14,016                    | 2,777                 | 19.81%              |
| February (2021) | 13,969                    | 2,765                 | 19.79%              |
| March (2021)    | 13,919                    | 2,737                 | 19.66%              |
| April (2021)    | 13,834                    | 2,652                 | 19.17%              |
| May (2021)      | 13,644                    | 2,278                 | 16.70%              |
| June (2021)     | 13,535                    | 2,765                 | 20.43%              |