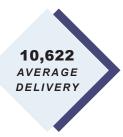

### Digital Guarantee Logic

Digital advertising rates are based on guaranteed delivery to 10,000 industry professionals. Any distribution above the guaranteed amount is bonus and not considered part of the advertising guarantee. \*Publisher may exceed the minimum guaranteed delivery without increasing advertising rates.

#### **ENEWSLETTER**

|                 | Total Delivered (Average) | Total Opens (Average) | Open Rate (Average) |
|-----------------|---------------------------|-----------------------|---------------------|
| January (2021)  | 10,836                    | 3,094                 | 28.55%              |
| February (2021) | 10,828                    | 3,084                 | 28.48%              |
| March (2021)    | 10,760                    | 2,965                 | 27.56%              |
| April (2021)    | 10,737                    | 3,076                 | 28.65%              |
| May (2021)      | 10,669                    | 3,035                 | 28.45%              |
| June (2021)     | 10,622                    | 2,915                 | 27.45%              |
|                 |                           |                       |                     |